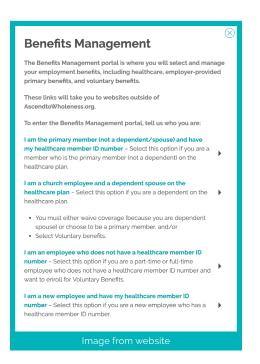

## For 2021 Open Enrollment make your elections online!

- Go to <u>AscendtoWholeness.org</u> and click the <u>Benefits Management button</u> (top right).
- Then select from the popup window one of the four options:
  - I am the primary member (not a dependent/ spouse) and have my healthcare member ID number – Select this option if you are a member who is the primary member (not a dependent) on the healthcare plan.
  - 2. I am a church employee and a dependent spouse on the healthcare plan – Select this option if you are a dependent on the healthcare plan.
    - You must either waive coverage (because you are dependent spouse) or choose to be a primary member, and/or
    - Select Voluntary benefits.
  - 3. I am an employee who does not have a healthcare member ID number Select this option if you are a part-time or full-time employee who does not have a healthcare member ID number and want to enroll for Voluntary Benefits.
  - 4. I am a new employee and have my healthcare member ID number – Select this option if you are a new employee who has a healthcare member ID number.