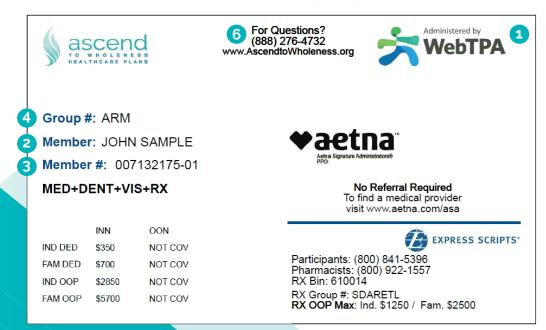

Here is a sample provider form that requests 'Primary Insurance' information. Follow the corresponding numbers to complete your medical provider form.

| PRIMARY INSURANCE              |         |                         |
|--------------------------------|---------|-------------------------|
| NAME OF INSURANCE COMPANY 1    |         | MEMBER# 3               |
| NAME OF INSURED 2              |         | GROUP# 4                |
| ADDRESS OF INSURANCE COMPANY 5 |         | POLICY#<br>NONE         |
| CITY, STATE ZIP                | PHONE 6 | RELATIONSHIP TO PATIENT |

## **AETNA NETWORK - FRONT OF CARD**